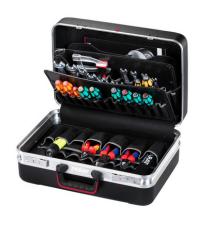

## **CLASSIC Plus TSA LOCK<sup>TM</sup>**

Highly functional tool case with TSA LOCK™!

| Part denomination                     | CLASSIC Plus TSA LOCK™                                                                                                                                                                                                                                                                                                                                     |
|---------------------------------------|------------------------------------------------------------------------------------------------------------------------------------------------------------------------------------------------------------------------------------------------------------------------------------------------------------------------------------------------------------|
| Part number                           | 481070171                                                                                                                                                                                                                                                                                                                                                  |
| GTIN /EAN                             | 4006793799714                                                                                                                                                                                                                                                                                                                                              |
| customs tariff number                 | 42021250                                                                                                                                                                                                                                                                                                                                                   |
| customs tariff number                 | RO                                                                                                                                                                                                                                                                                                                                                         |
| Fittings                              | - document compartment in the lid, 2 pockets for business cards, 2 pencil holders - tool board with 10 push-in compartments - two-sided tool board with 25 push-in compartments - cover board with 15 push-in compartments - bottom tray, height 58 mm, freely partitionable - softtouch carrying handle - TSA LOCK™ systems - solid aluminum double frame |
|                                       | - floor gliders                                                                                                                                                                                                                                                                                                                                            |
| Scope of delivery                     | - 2 keys<br>- 1 longitudinal divider & 3 cross dividers allow free partitioning of the bottom tray                                                                                                                                                                                                                                                         |
| Dimensions inside (WxDxH)             | 460 mm x 190 mm x 310 mm                                                                                                                                                                                                                                                                                                                                   |
| Dimensions outside (WxDxH)            | 480 mm x 210 mm x 360 mm                                                                                                                                                                                                                                                                                                                                   |
| Volumen                               | 27 Liter                                                                                                                                                                                                                                                                                                                                                   |
| Weight                                | 4600 g                                                                                                                                                                                                                                                                                                                                                     |
| Material                              | - Con-Pearl®<br>- X-ABS plastic<br>- aluminium                                                                                                                                                                                                                                                                                                             |
| Color                                 | black                                                                                                                                                                                                                                                                                                                                                      |
| Lock type                             | TSA LOCK system                                                                                                                                                                                                                                                                                                                                            |
| Organizing system                     | sewn-in pockets                                                                                                                                                                                                                                                                                                                                            |
| holds up to tools                     | 50                                                                                                                                                                                                                                                                                                                                                         |
| dimensions of packaging PU<br>(WxDxH) | 510 mm x 210 mm x 390 mm                                                                                                                                                                                                                                                                                                                                   |
| weight incl. packaging PU             | 5.1 kg                                                                                                                                                                                                                                                                                                                                                     |
| dimensions of euro-pallet             | 1200 mm x 800 mm x 2150 mm                                                                                                                                                                                                                                                                                                                                 |
| weight incl. Euro-pallet              | 195 kg                                                                                                                                                                                                                                                                                                                                                     |
| quantity euro-pallet                  | 35                                                                                                                                                                                                                                                                                                                                                         |
|                                       |                                                                                                                                                                                                                                                                                                                                                            |